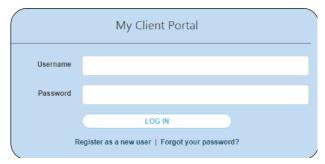

## Here's how it works:

**STEP 1:** DLC staff will provide you with a secure username and registration e-mail

STEP 2: Website is: https://www.cbh2.credibleportal.com/v2/en/account/login/dlc.

**STEP 3:** Enter your secure username and password. Click Log In.

**STEP 4:** Review and stay up-to-date on your information:

- Upcoming appointments
- Medications
- Diagnosis
- Clinical summaries
- Individualized treatment plan
- Demographic information

Information accessible via the Credible Client Portal is confidential.\*